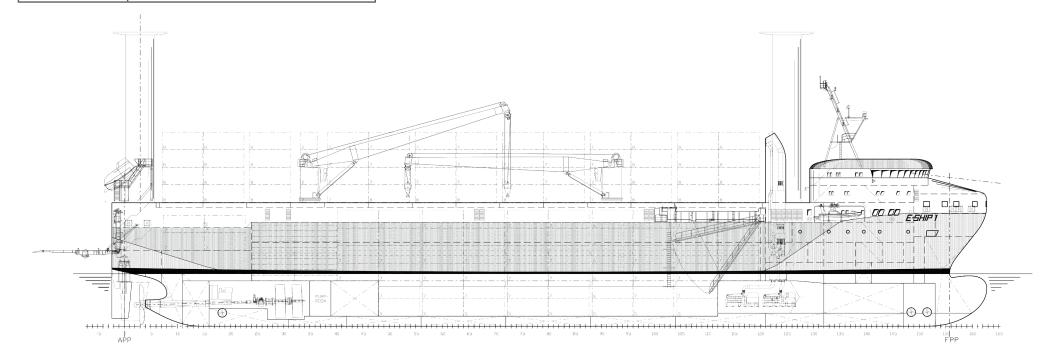

## M/V E-SHIP 1 - MULTI-PURPOSE SHIP, RORO

| IMO                   | 9417141                                                                                                                                                                                                            |
|-----------------------|--------------------------------------------------------------------------------------------------------------------------------------------------------------------------------------------------------------------|
| Flag                  | Germany                                                                                                                                                                                                            |
| Port of Registry      | Emden                                                                                                                                                                                                              |
| Official No.          | 5734                                                                                                                                                                                                               |
| Year of Built<br>Yard | 2010<br>Cassens Werft Germany                                                                                                                                                                                      |
| Class Society         | DNV                                                                                                                                                                                                                |
| Classification        | 100 A5 E3 Multi-purpose dry cargo ship<br>BWM Equipped for carriage of containers<br>SOLAS-II-2, Reg. 19 G IW Equipped for<br>carriage of ro-ro-cargo Strengthened for<br>heavy cargo, MC E3 AUT EP-D RCP (46/100) |
| LOA                   | 130.42 m                                                                                                                                                                                                           |
| LBP                   | 123.00 m                                                                                                                                                                                                           |
| Beam                  | 22.50 m                                                                                                                                                                                                            |
| Draft                 | 11.30 m                                                                                                                                                                                                            |

| Crane Capacity No. 1 | 90 t |
|----------------------|------|
| Crane Capacity No. 2 | 90 t |