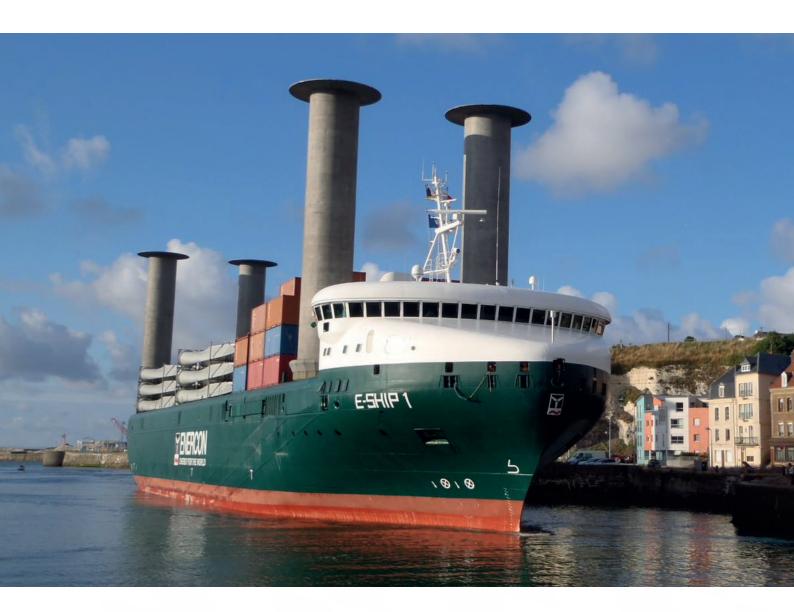

## M/V E-SHIP 1

MULTI-PURPOSE SHIP RORO DWAT 10,020.49 t

## M/V E-SHIP 1 - MULTI-PURPOSE SHIP, RORO

| IMO                   | 9417141                                                                                                                                                                                                            |
|-----------------------|--------------------------------------------------------------------------------------------------------------------------------------------------------------------------------------------------------------------|
| Flag                  | Germany                                                                                                                                                                                                            |
| Port of Registry      | Emden                                                                                                                                                                                                              |
| Official No.          | 5734                                                                                                                                                                                                               |
| Year of Built<br>Yard | 2010<br>Cassens Werft Germany                                                                                                                                                                                      |
| Class Society         | DNV                                                                                                                                                                                                                |
| Classification        | 100 A5 E3 Multi-purpose dry cargo ship<br>BWM Equipped for carriage of containers<br>SOLAS-II-2, Reg. 19 G IW Equipped for<br>carriage of ro-ro-cargo Strengthened for<br>heavy cargo, MC E3 AUT EP-D RCP (46/100) |
| LOA                   | 130.42 m                                                                                                                                                                                                           |
| LBP                   | 123.00 m                                                                                                                                                                                                           |
| Beam                  | 22.50 m                                                                                                                                                                                                            |
| Draft                 | 11.30 m                                                                                                                                                                                                            |